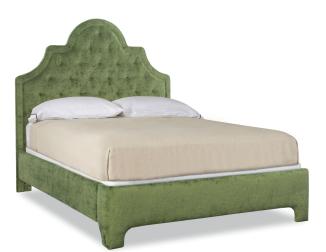

## Kylie / BQ160

| DESCRIPTION: | Queen Bed (64.5W)                                                             |
|--------------|-------------------------------------------------------------------------------|
| OUTSIDE:     | 64.5"W x 87"D x 66"H                                                          |
| COM:         | Plain: 11.00 yds<br>Repeat of 2-14": 13.75 yds<br>Repeat of 15-27": 15.00 yds |
| WEIGHT:      | 100 lbs                                                                       |

Standard Features:

Diamond stitched detailing is made from one piece of fabric. Therefore, special attention should be given to the fabric selected for this style Side Rail: 15.5H Box Spring Cavity: 8.5H Floor Clearance: 5H Outside Edge: 43H Footboard: 15.5H Compatible with adjustable bed base May be shown with optional features